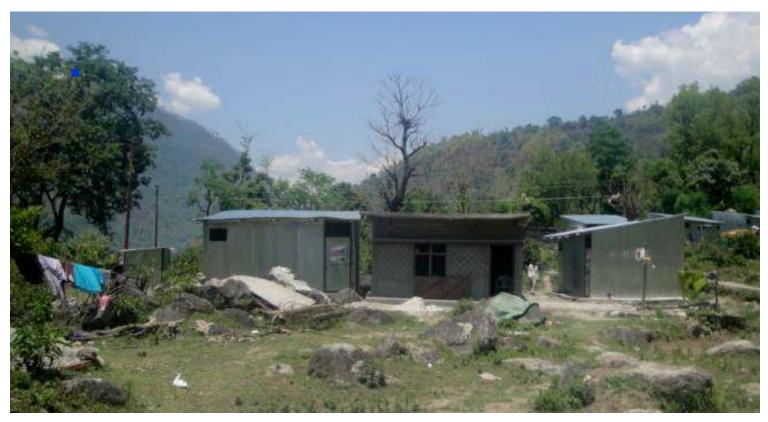

## INTERVENTION UPDATE |||

- **2.** The construction of Transitional Shelters (TS) e.g. basic shelters constructed from Galvanized Iron (GI) sheets.
  - 225 Transitional Shelters

(Top) Beneficiary, Mr. Padam Singh Rawat and his wife standing in front of their transitional shelter in Kyark village, Uttarkashi.

(Top) Beneficiary, Mr. Hari Singh Gusain and his family standing in front of their transitional shelter in Asthal village, Uttarkashi.

Staff from HDFC Life visiting the project site in Dharchula Block, Pithoragarh

## INTERVENTION UPDATE

(Top) Transitional shelters in the village of Gattabagad, Dharchula Block, Pithoragarh District

(Top) Toilets provided in the village of Gattabagad, Dharchula Block, Pithoragarh District.