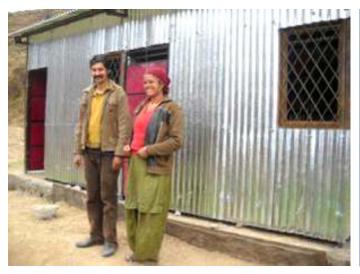

## INTERVENTION UPDATE |||

- **2.** The construction of Transitional Shelters (TS) e.g. basic shelters constructed from Galvanized Iron (GI) sheets.
  - 225 Transitional Shelters

(Top) Beneficiary, Mr. Padam Singh Rawat and his wife standing in front of their transitional shelter in Kyark village, Uttarkashi.