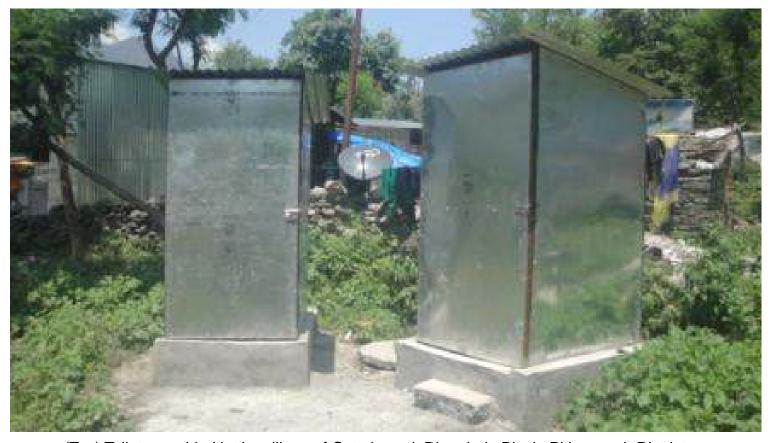

## INTERVENTION UPDATE

(Top) Transitional shelters in the village of Gattabagad, Dharchula Block, Pithoragarh District

(Top) Toilets provided in the village of Gattabagad, Dharchula Block, Pithoragarh District.