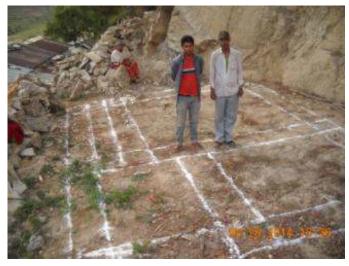

#### 4. The building of new (core) permanent housing / school buildings /community buildings

- 103 Permanent Shelters (work under progress)
- 1 Multi-Purpose Community Center

(Top Left) Start of foundation work for new permanent houses in Purola Block, Uttarkashi District. (Top Right) A proposed model for the new house in Purola Block, Uttarkashi District. Note: House models will vary depending on the partner organization and location.