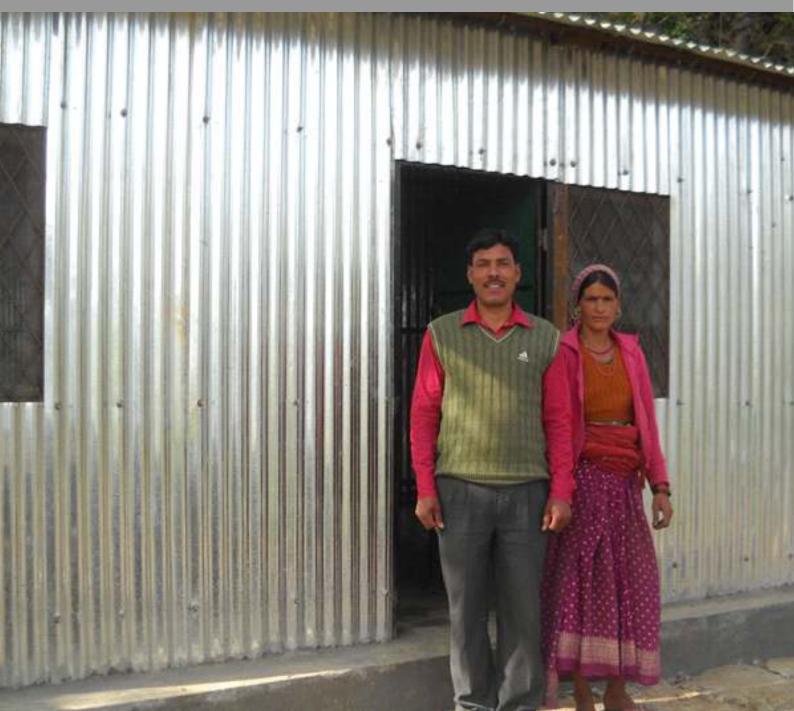

## INTERVENTION UPDATE |||

- **2.** The construction of Transitional Shelters (TS) e.g. basic shelters constructed from Galvanized Iron (GI) sheets.
  - 225 Transitional Shelters

(Top) Beneficiary, Mr. Padam Singh Rawat and his wife standing in front of their transitional shelter in Kyark village, Uttarkashi.