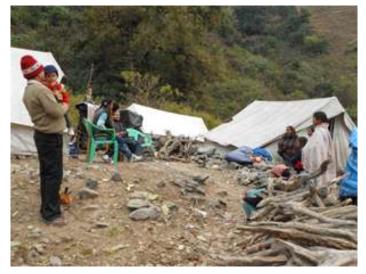

## BENEFICIARY STORY |||

(Left) Maniram and other families from Ghattabagar living in make-shift tents, post the Uttarakhand disaster. These tents didn't shelter the families sufficiently from rainfall and cold winds, resulting in the spread of viral infections, especially amongst children.