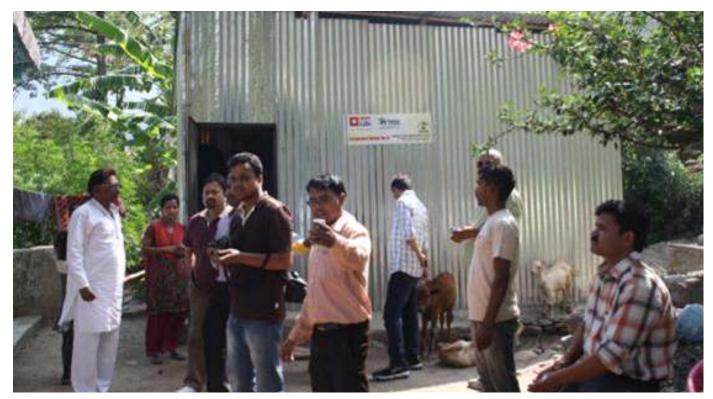

(Top) Beneficiary, Mr. Hari Singh Gusain and his family standing in front of their transitional shelter in Asthal village, Uttarkashi.

Staff from HDFC Life visiting the project site in Dharchula Block, Pithoragarh