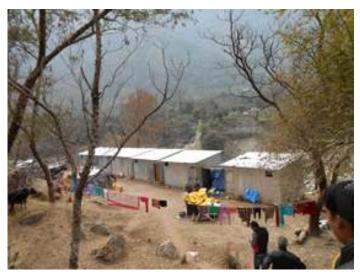

## INTERVENTION UPDATE

(Top) Transitional shelters in the village of Gattabagad, Dharchula Block, Pithoragarh District

(Top) Toilets provided in the village of Gattabagad, Dharchula Block, Pithoragarh District.