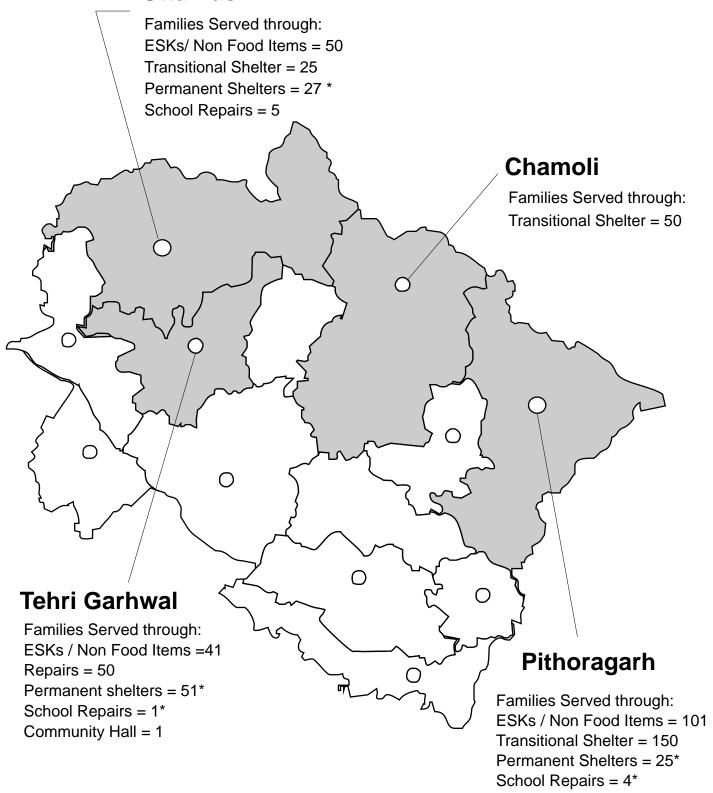

#### 1. Emergency Shelter Kits (ESKs) / Non-Food Items

| Location                                          | Intervention        |
|---------------------------------------------------|---------------------|
| Bhatwari Block, Uttarkashi Dstrict                | 50 families served  |
| Jaunpur & Bhilanga Blocks, Tehri Garhwal District | 41 families served  |
| Dharchula Block, Pithoragarh District             | 101 families served |

#### 2. Transitional Shelters (TS)/ House Repairs

| Location                                                       | Intervention                                                                 |
|----------------------------------------------------------------|------------------------------------------------------------------------------|
| Jaunpur Block, Tehri Garhwal District                          | 50 House Repairs                                                             |
| Dharchula Block, Pithoragarh District                          | 80 Transitional Shelters                                                     |
| Bhatwari Block, Uttarkashi District                            | 25 Transitional Shelters                                                     |
| Toli Gattabagad Village, Dharchula Block, Pithoragarh District | 70 Transitional Shelters                                                     |
| Narayambagar Block, Chamoli District                           | 50 Transitional Shelters:<br>Work due to be<br>completed by end June<br>2014 |

#### 3. School Repairs

| Location                                                    | Intervention                                                 |
|-------------------------------------------------------------|--------------------------------------------------------------|
| Saindul Village, Jaunpur Block, Tehri Garhwal District      | School Repair:<br>Awaiting permissions                       |
| Budakedar Village, Jaunpur Block, Tehri Garhwal<br>District | School Repair: Under review / Awaiting permissions           |
| Project Locations identified                                | Repair of 10 schools. In the process of finalising the plans |

#### 4. The construction of new Houses / Community Buildings

| Location                                          | Intervention                                                   |
|---------------------------------------------------|----------------------------------------------------------------|
| Jaunpur & Bhilanga Blocks, Tehri Garhwal District | 25 New Houses: Work underway, foundation started for 10 houses |
| Purola Block, Uttarkashi District                 | 27 New Houses: Work underway on foundations                    |
| Dharchula Block, Pithoragarh District             | 25 New Houses: Work underway on 5 houses                       |
| Project location awaited                          | 26 Core Houses                                                 |

#### 5. Community Hall

| Location                 | Intervention     |
|--------------------------|------------------|
| Project location awaited | 1 Community Hall |