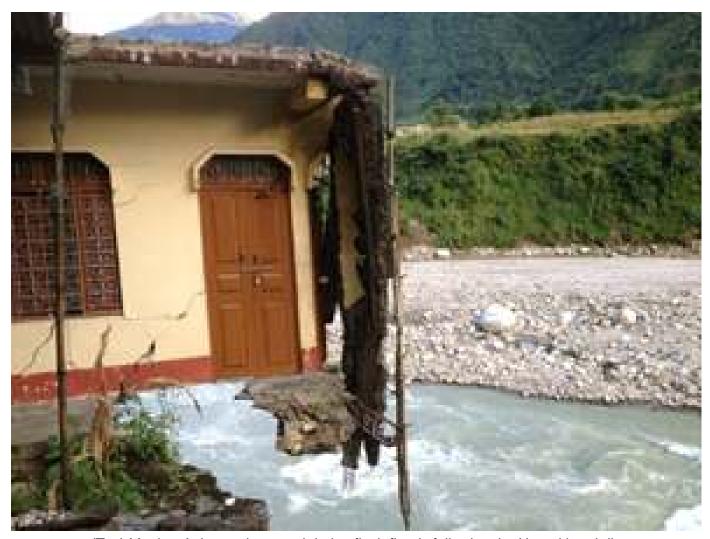

## BENEFICIARY STORY |||

(Top) Maniram's home destroyed during flash floods following the Uttarakhand disaster

Maniram spent sixty years of his life in Ghattabagar village, Uttarakhand. Flash floods caused during the Uttarakhand disaster destroyed three-fourths of Maniram's land and as a result, his source of livelihood. His son who traveled to visit him on hearing about the disaster, met with a road accident on the way and Maniram's family was forced to spend a large majority of the compensation received from the government on his medical expenses. They were therefore unable to finance the reconstruction of their home. Fifty-eight other families from Maniram's village also lost their land, livestock and means of livelihood in the aftermath of the Uttarakhand disaster. They were forced to live in make-shift tents despite freezing temperatures and constant rainfall. Maniram shared how the damp and cold living conditions resulted in the spread of viral infections, especially amongst children.