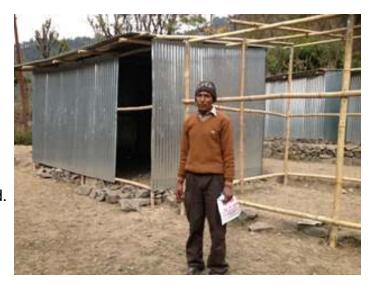

## INTERVENTION UPDATE |||

- **2.** The construction of Transitional Shelters (TS) e.g. basic shelters constructed from Galvanized Iron (GI) sheets.
  - 225 Transitional Shelters

(Top) Beneficiary, Mr. Padam Singh Rawat and his wife standing in front of their transitional shelter in Kyark village, Uttarkashi.

(Top) Beneficiary, Mr. Hari Singh Gusain and his family standing in front of their transitional shelter in Asthal village, Uttarkashi.

Staff from HDFC Life visiting the project site in Dharchula Block, Pithoragarh