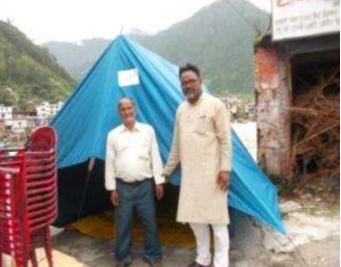

- **1. The distribution of Emergency Shelter Kits (ESKs)** e.g. canvas tents, tarpaulins. These are officially called Non-Food Items (NFIs)
  - 91 ESK (NFIs)
  - 101 Winter Kits

Beneficiary, Govind Rawat who received an ESK. Mr. Rawat lost both his shop and home during the Uttarakhand disaster.